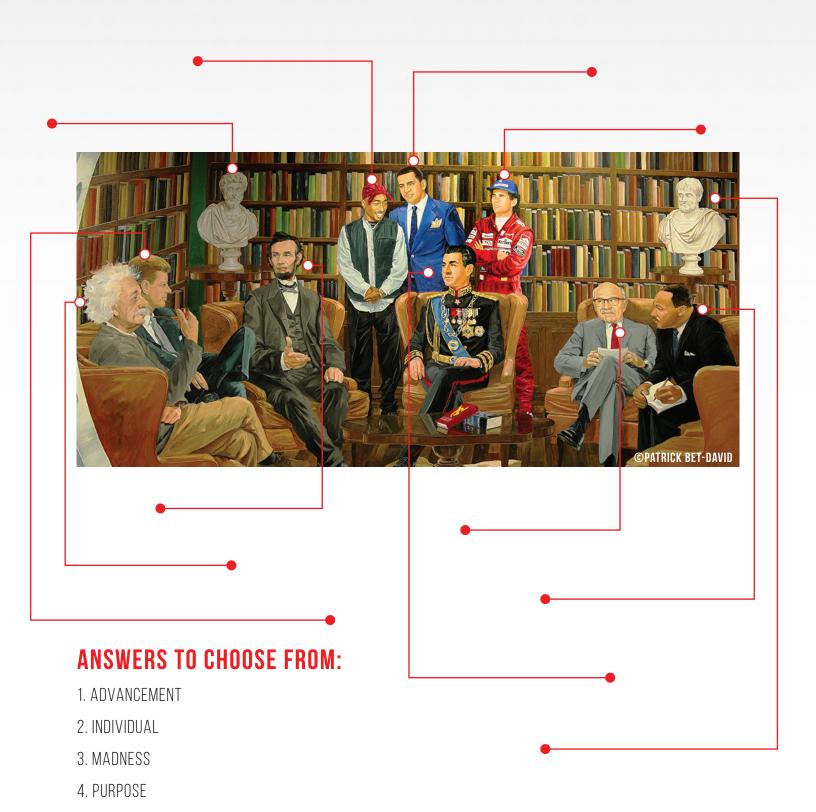

#### **ADVANCEMENT**

- 1. Next promotion
- 2. Completing a task
- 3. Meeting a deadline
- 4. Reaching a goal as a team

## **INDIVIDUAL**

- 5. Lifestyle
- 6. Recognition
- 7. Security

### **MADNESS**

- 8. Opposition
- 9. Competition
- 10. Control
- 11. Power & fame
- 12. Proving others wrong
- 13. The need to avoid embarrassment
- 14. Mastery
- 15. Desire to be the best / Break records

## **PURPOSE**

- 16. History
- 17. Helping others
- 18. Change
- 19. Impact
- 20. Enlightenment

# USING THE 4 DRIVERS, ADD YOUR THOUGHTS ON WHAT YOU THINK DROVE OR DRIVES EACH INDIVIDUAL IN THE PAINTING & TWEET ME @PATRICKBETDAVID